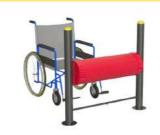

# **PLAY ZONE**

**Spring Rider** 

**Spring Sea Saw** 

**Wheel Chair MGR** 

Climber

**Hanging Bridge** 

**Bucket Swing** 

2-Seater Swing